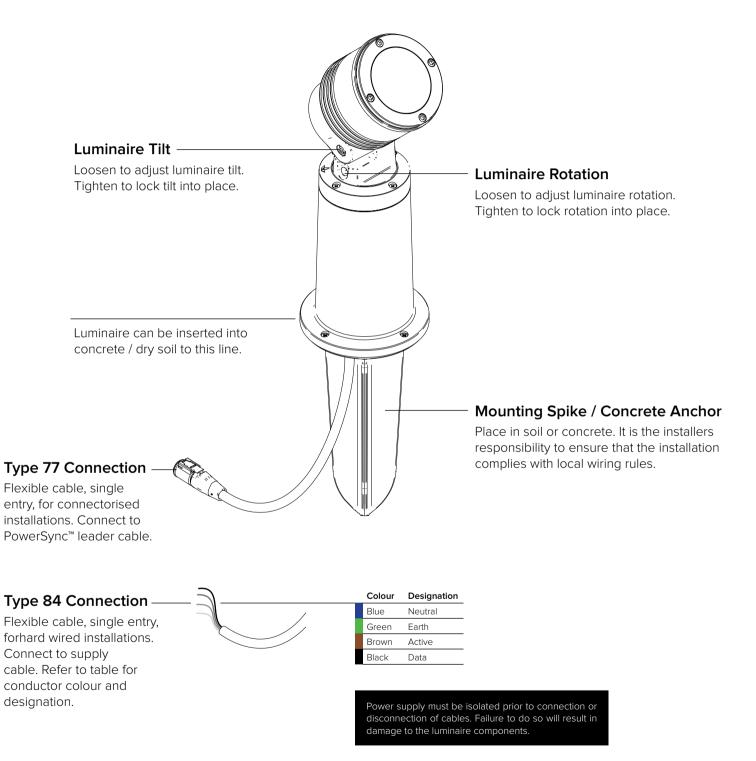

## **READ ALL SAFETY INSTRUCTIONS FIRST**

- > Follow instructions carefully, failure to do so will void warranty.
- > Ensure installation complies with local law and applicable standards.
- > Input voltage is 120-277 V AC, 50/60 Hz
- > Only use Lumascape power supply, control equipment and leader cables.
- > Ensure mains input power is surge protected.

- > Never make connections whilst the power is connected.
- > Do not make modifications or alter the product.
- > Keep luminaire and connections clean and free of debris and moisture.
- > It is the installers responsibility that the installation is adequately sealed to avoid moisture ingress.